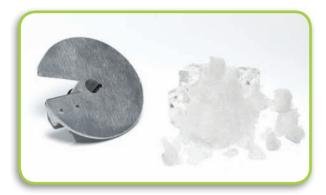

### ONE DISC = TWO POSSIBILITIES

The ice crusher # 09 is delivered with one adjustable disc which can make snow ice and crushed ice.

Disc adjusted in "snow ice" position

Disc adjusted in "crushed ice" position