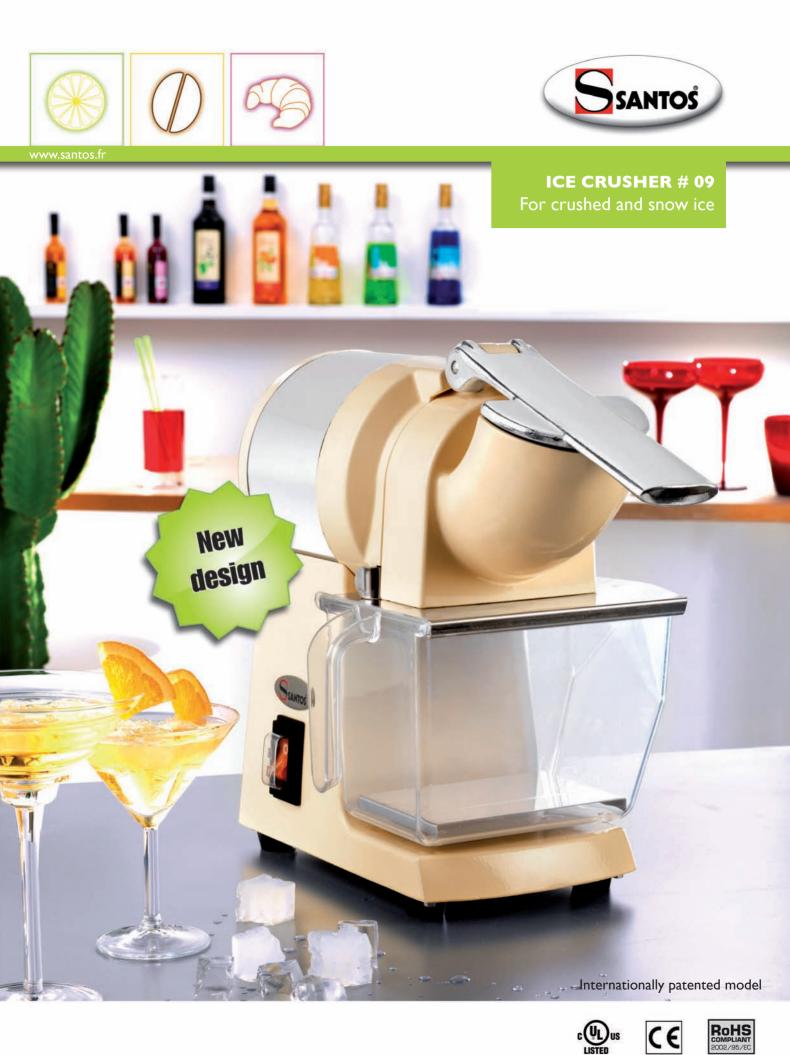

## **NEW ICE CRUSHER**

**New ice crusher,** powerful and sturdy, delivered with an adjustable disc to make snow ice or crushed ice. Ideal for bars, restaurants, fish shops, caterers...

Its new design facilitates cleaning and maintenance.

# **ICE CRUSHER #09**