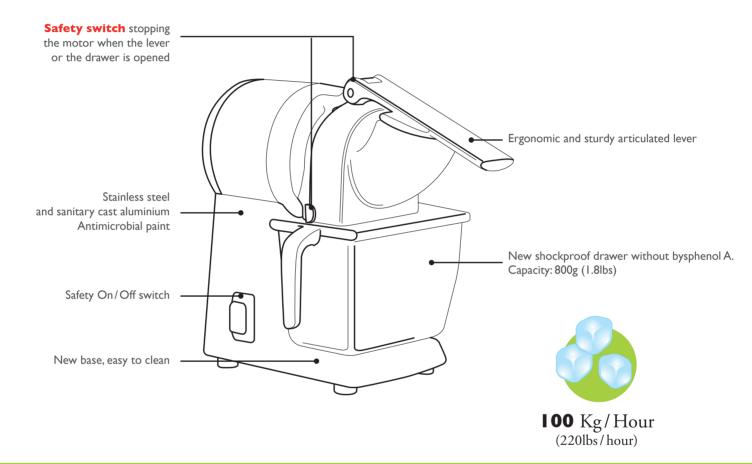

### ONE DISC = TWO POSSIBILITIES

The ice crusher # 09 is delivered with one adjustable disc which can make snow ice and crushed ice.

Disc adjusted in "snow ice" position

Disc adjusted in "crushed ice" position

Option: All the discs for the Grater # 02 are adaptable to the ice Crusher # 09

Hygiene All removable parts can be put in a dishwasher or easily cleaned with hot soapy water.