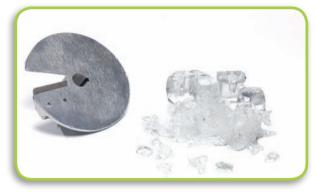

### ONE DISC = TWO POSSIBILITIES

The ice crusher # 09 is delivered with one adjustable disc which can make snow ice and crushed ice.

Disc adjusted in "snow ice" position

Disc adjusted in "crushed ice" position