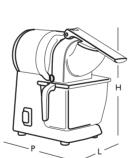

### Weight

Net: 14,5 Kg (32 lbs) Shipping: 15,5 Kg (34 lbs)

APPLIANCE L : 250 mm / 10" P:420 mm / 16,5" H:360 mm / 14" SHIPPING BOX

D

L : 295 mm / 12" P : 455 mm / 21" H:410 mm / 16"